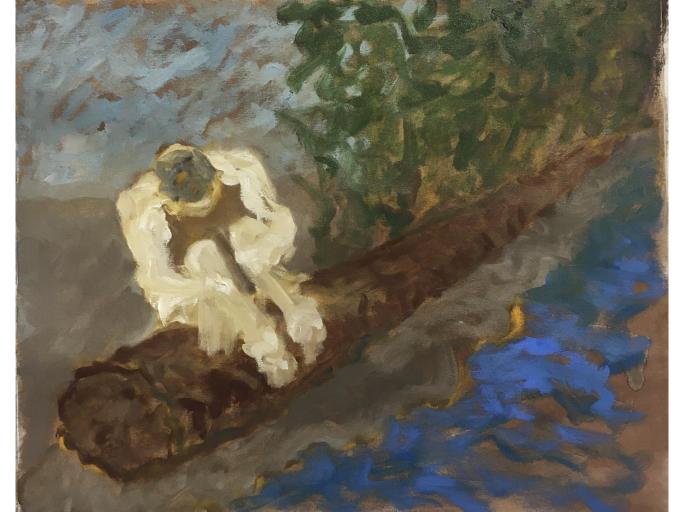

IN PIECES Oil on canvas 33" x 33"

IN PIECES Detail

**BURNING ISSUES** 

Oil on canvas 24" x 30"

**BURNING ISSUES**Detail

SEATED FIGURE
Oil on canvas
21"x 26"

**SEATED FIGURE** Detail