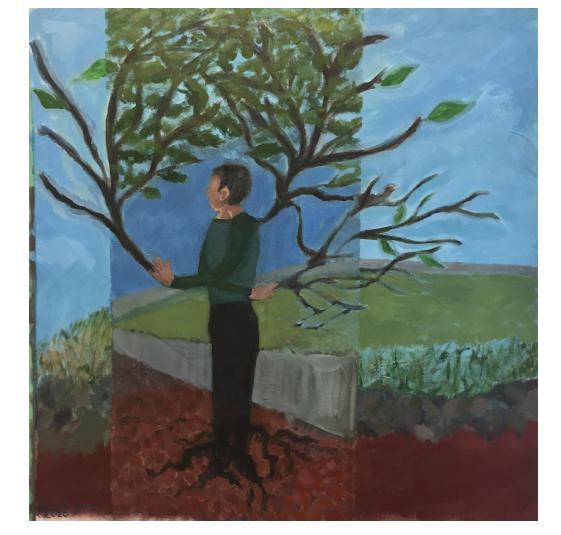

IN PIECES Oil on canvas 33" x 33"

IN PIECES Detail

**BURNING ISSUES** 

Oil on canvas 24" x 30"

**BURNING ISSUES**Detail

SEATED FIGURE
Oil on canvas
21"x 26"

**SEATED FIGURE** Detail