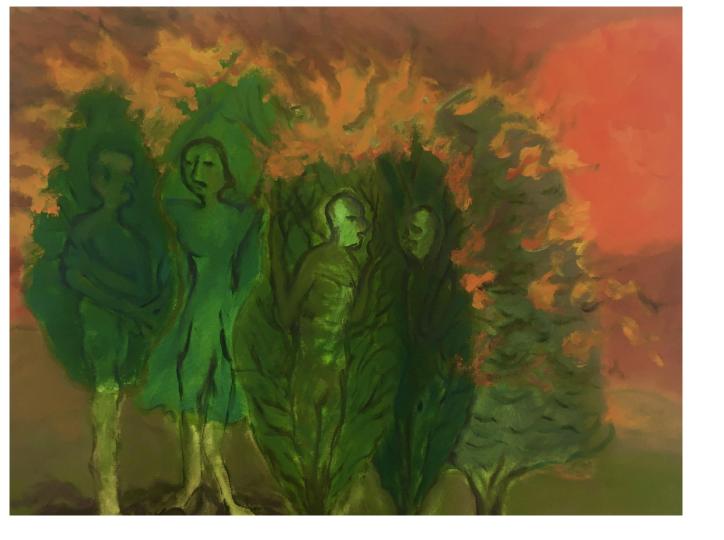

IN PIECES Oil on canvas 33" x 33"

IN PIECES Detail

**BURNING ISSUES** 

Oil on canvas 24" x 30"

**BURNING ISSUES**Detail

SEATED FIGURE
Oil on canvas
21"x 26"

**SEATED FIGURE** Detail